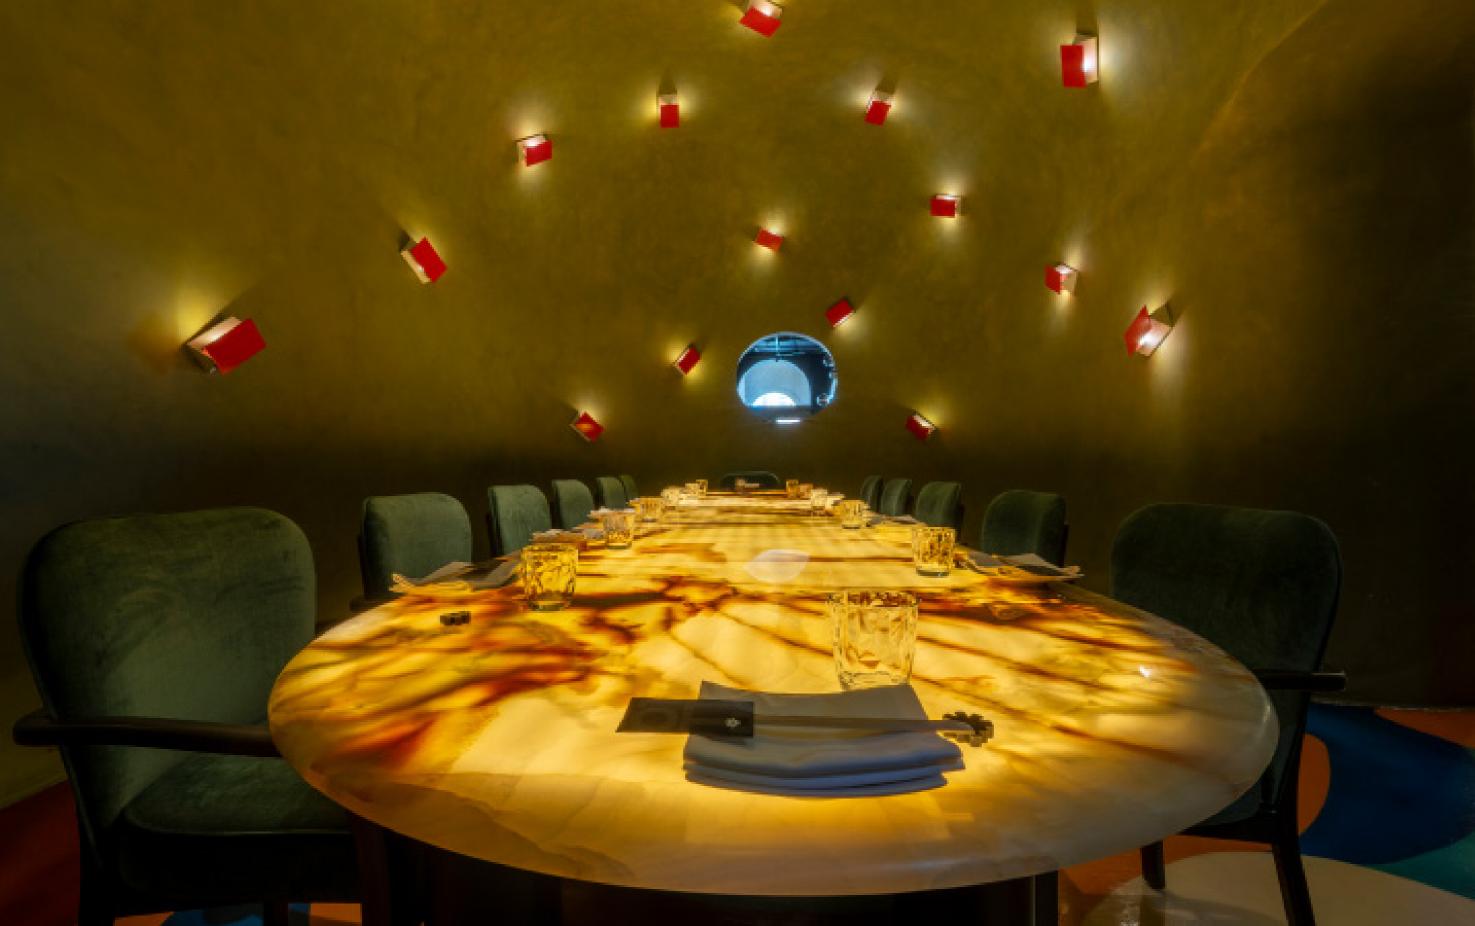

# PRIVATE DINING ROOM

Guests and parties seeking the ultimate exclusive Chotto experience, look no further than our Private Dining Room. With a unique cave-inspired design, the space has been created with both luxury and discretion in mind. Enjoy Chotto Matte's renowned signature Nikkei cuisine in an intimate, opulent setting.

Capacity: **14 Seated** 