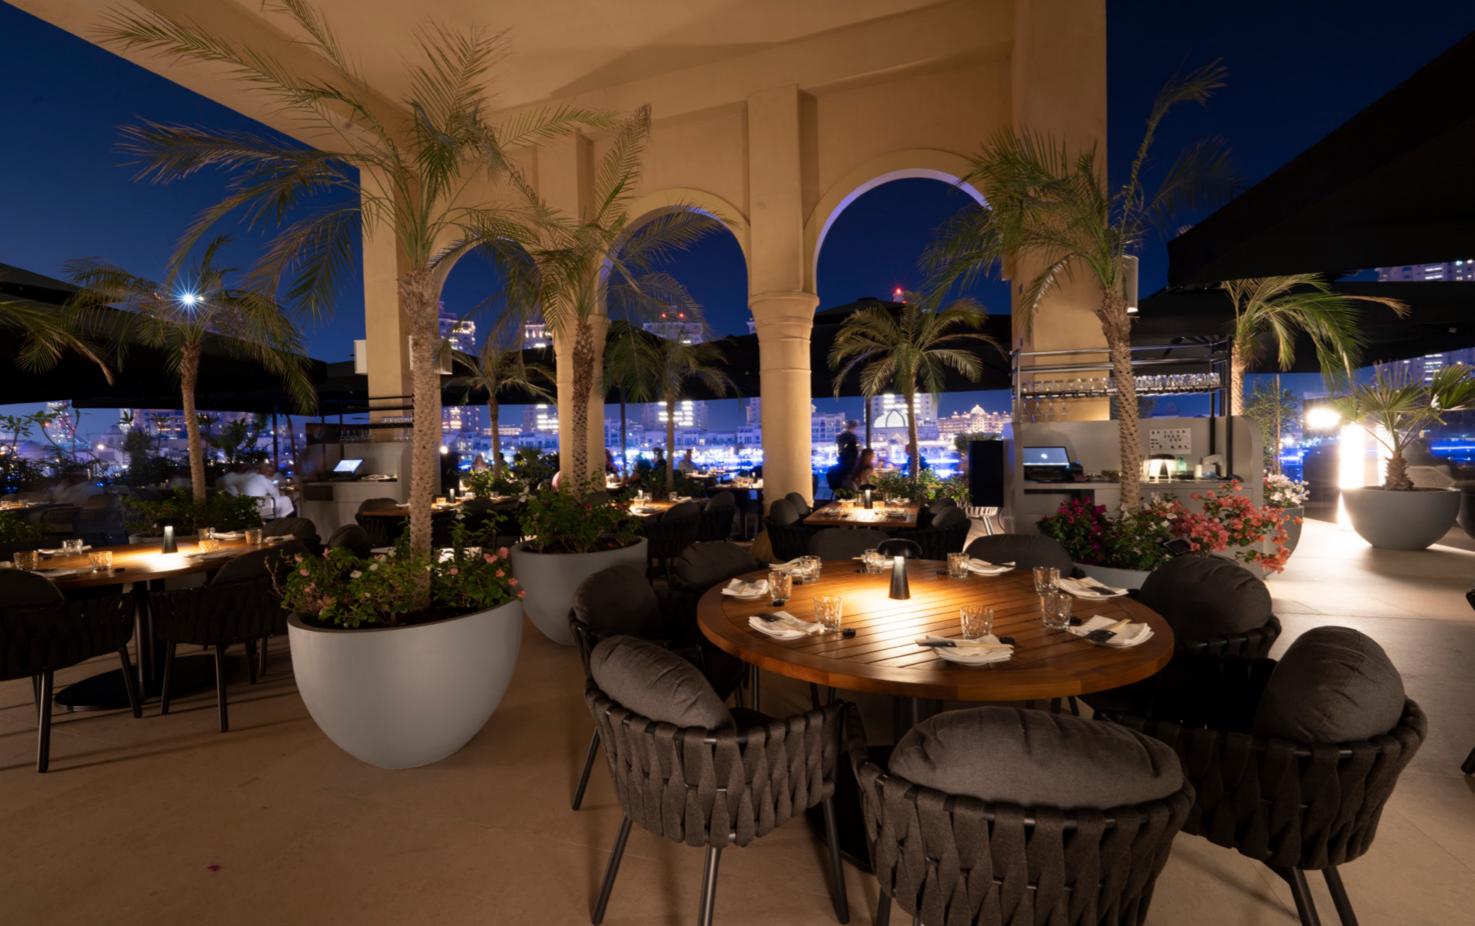

## TERRACE

Breathtaking views of The Pearl are best seen from Chotto Matte's terrace. Guaranteed to impress, this space will provide the ultimate wow factor for your event. Members of your party will be greeted at the restaurant reception and be escorted to the area on arrival.

Capacity: 106 Seated 300 Standing