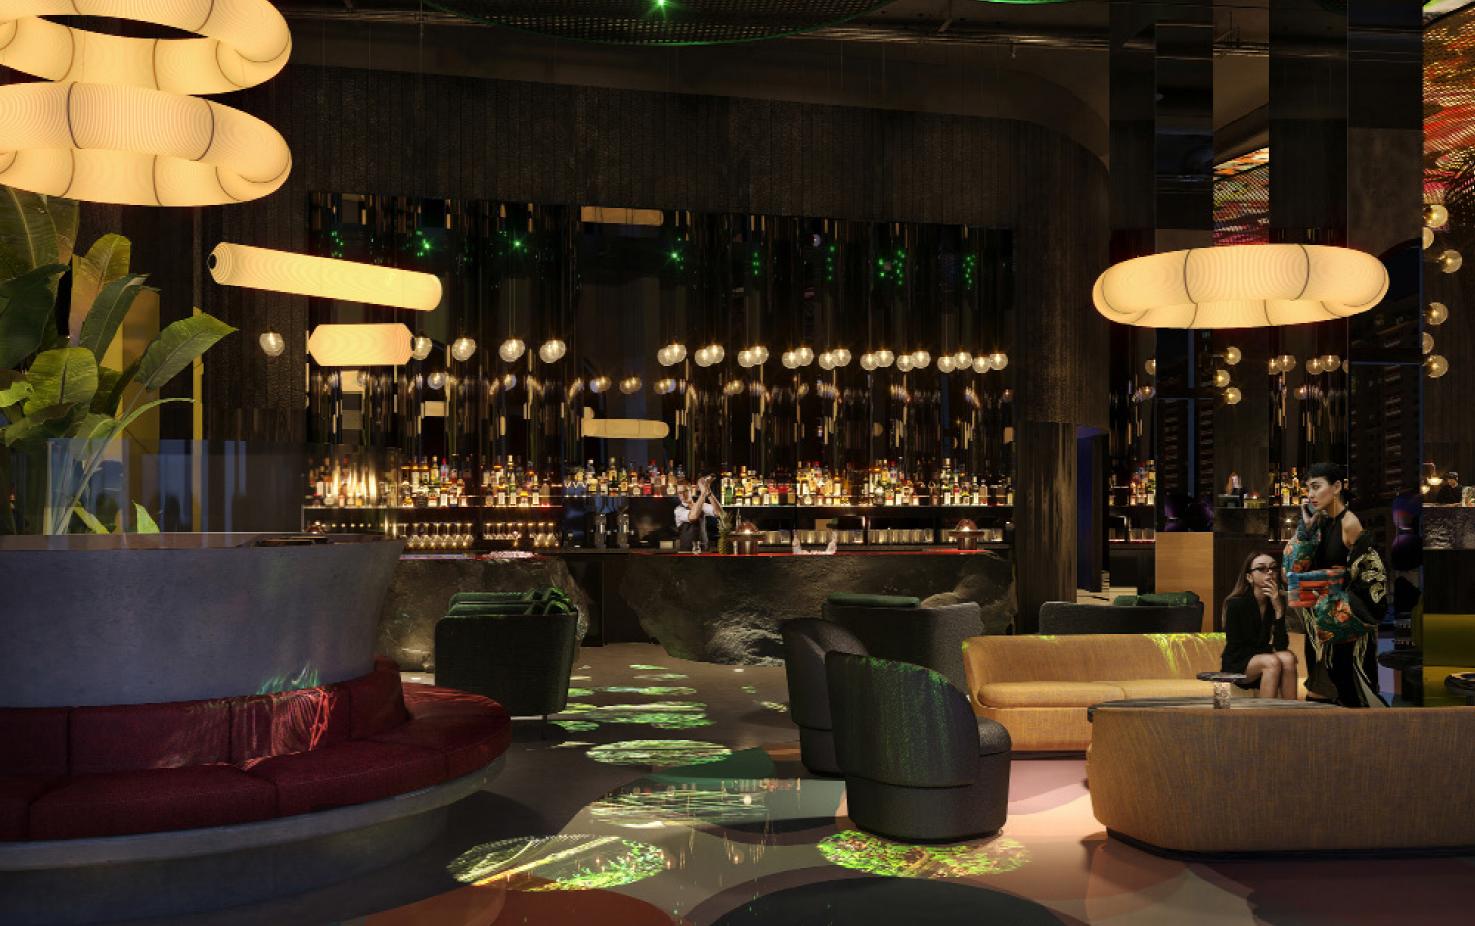

# BAR & LOUNGE

Discover the Bar & Lounge area, immersed within the vibrance of the wider restaurant. Take advantage of our resident DJs, view of the open Sushi Counter and more. Best suited for drinks and canapé parties, this space provides a perfect setting to bring your event vision to life.

Capacity: **47 Seated 70 Standing** 