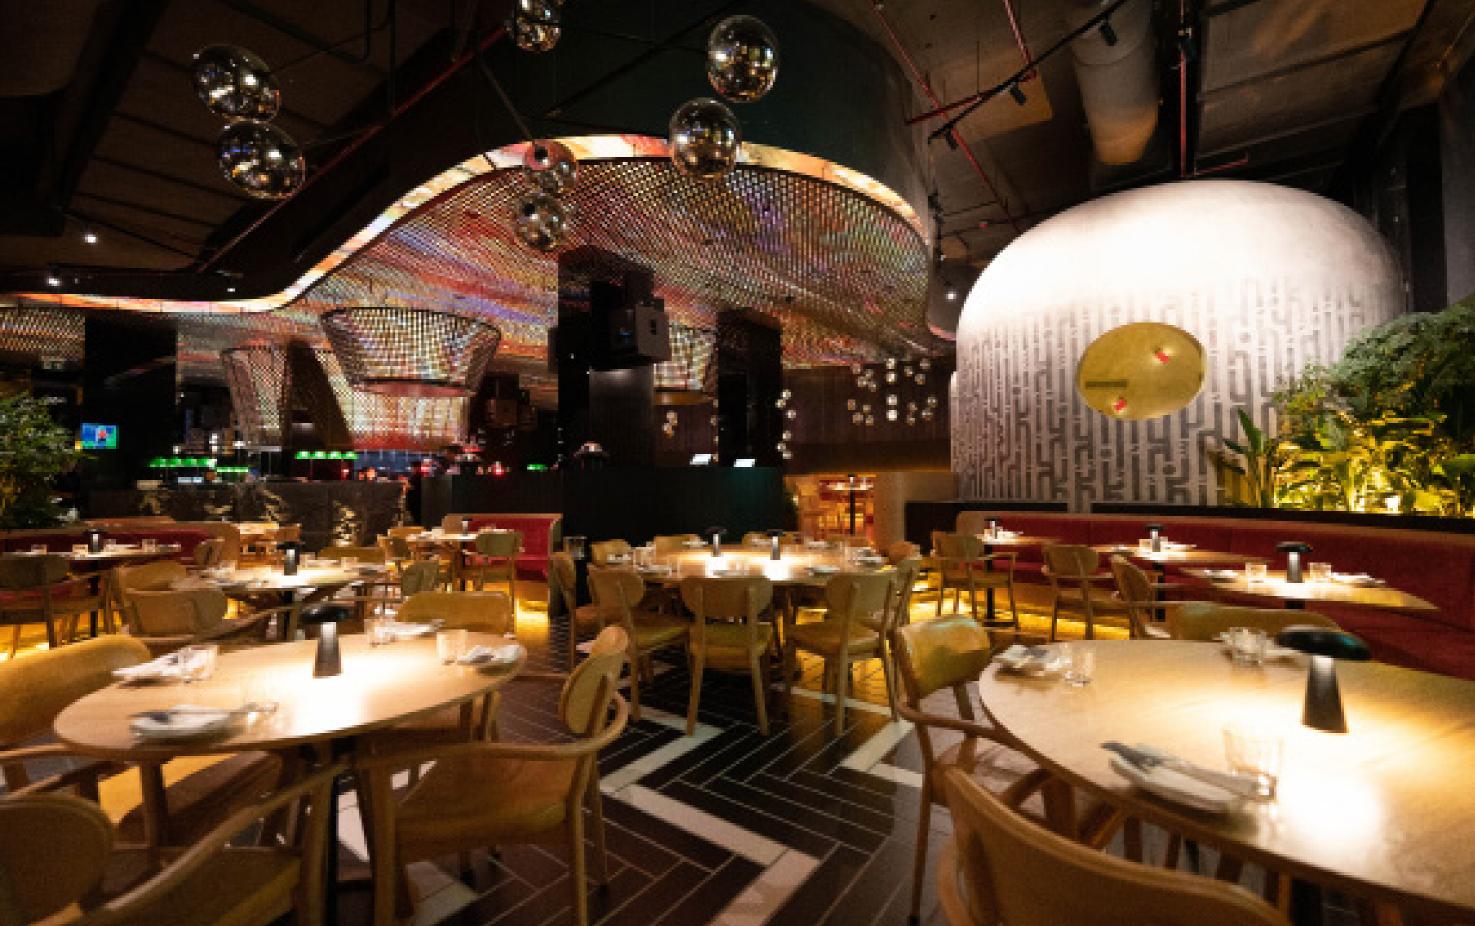

# BAR & LOUNGE

Discover the Bar & Lounge area, immersed within the vibrance of the wider restaurant. Take advantage of our resident DJs, view of the open Sushi Counter and more. Best suited for drinks and canapé parties, this space provides a perfect setting to bring your event vision to life.

Capacity: **47 Seated 70 Standing** 