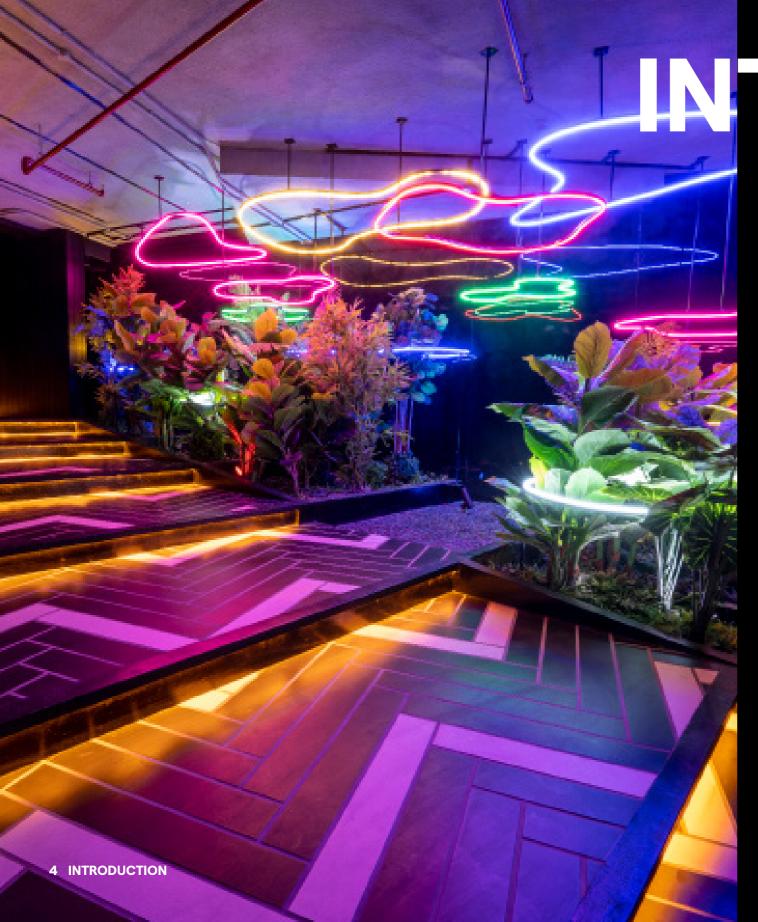

INTRODUCTION

Nestled in the heart of Doha's finest luxury destination, the St Regis Marsa Arabia, Chotto Matte brings its signature Nikkei experience to The Pearl. Our array of versatile event spaces are available to hire seven days a week, and are guaranteed to make a lasting impression.

The spectacular scale of our Doha restaurant sees seven metre ceiling heights and a sea of columns to evoke the feel of the Peruvian forest. Discover abstract vines and plants throughout the space that soften and add warmth, setting the perfect scene for your event.

Whether you're hosting a corporate lunch, an intimate product launch, or a birthday party, our dedicated events team will tailor to your requirements, creating a truly memorable occasion.

Chotto Matte's chic contemporary interior is inspired by its Japanese & Peruvian roots and makes for a unique, urban backdrop for your event. Designed by Andy Martin, key highlights include Chotto's recognisable graffiti reworked into the ceiling, theatrical open Sushi Counter, and Robata Grill.