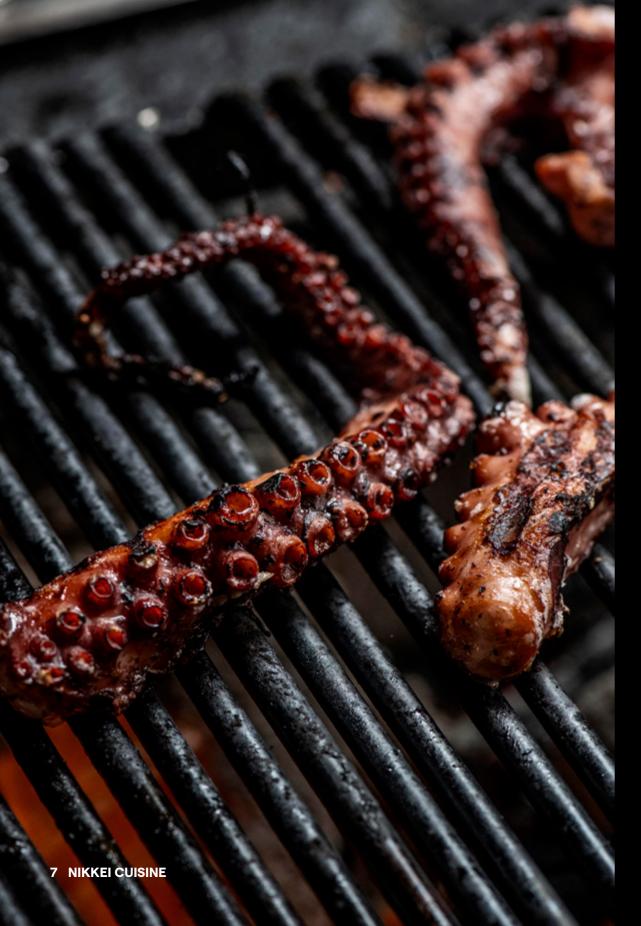

### Tentáculos de Pulpo

Octopus, spicy yuzu, purple potato

We are pioneers within Nikkei cuisine - a lively blend of Japanese and Peruvian flavours and techniques. The two cultures share a deep appreciation for fresh fish and seasonal ingredients, with Japanese sushi and sashimi, and Peruvian ceviche central to their gastronomy.